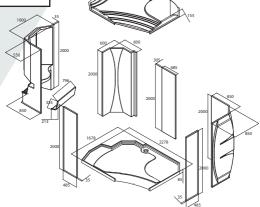

#### Can be delivered assembled or pre-assembled

 In 8 sections to pass through a standard 60cm door opening

Rear view of Altor product. Plumbing connections accessible from a removable panel

- Average time to install for two people:
- 1H30 for a new site
- 6 hours for renovation job
- Area required for the transport of one unit: 2m floor space