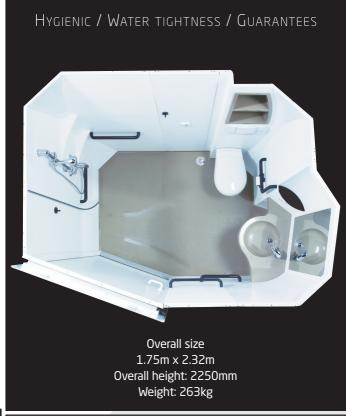

rning space), hand holds to help in standing up and an attendant call button.

#### Other equipment available subject to engineering approval

#### **Electrical installation conforms** to regulations (NF C15 100)

- All metal parts electrically bounded together
- Copper pipework
- Access to interior connections through a maintenance trap

#### Can be delivered assembled or pre-assembled

 In 8 sections to pass through a standard 60cm door opening

#### Ready to take any type of interior cladding

(Plasterboard, wood...)

#### **Options**

- Hand grip
- Bedpan wash
- Shaver point with flap cover
- Shower seat
- Timed flow control washbasin mixer
- Timed flow control or Thermostatic shower mixer
- Moulded storage recess with moulded shelf
- Additional clothes hook
- Other options on demand





Rear view of Altor product. Plumbing connections accessible from a removable panel



- Average time to install for two people:
- 1H30 for a new site
- 6 hours for renovation job
- Area required for the transport of one unit: 2m floor space









Altor Industrie / Parc industriel de Tabari / BP 79417 / 44194 Clisson / France / Phone: +33 (0)2 40 36 16 67 / Fax: +33 (0)2 40 36 16 78 E-mail: altor@altor-industrie.com / Web: www.altor-industrie.com