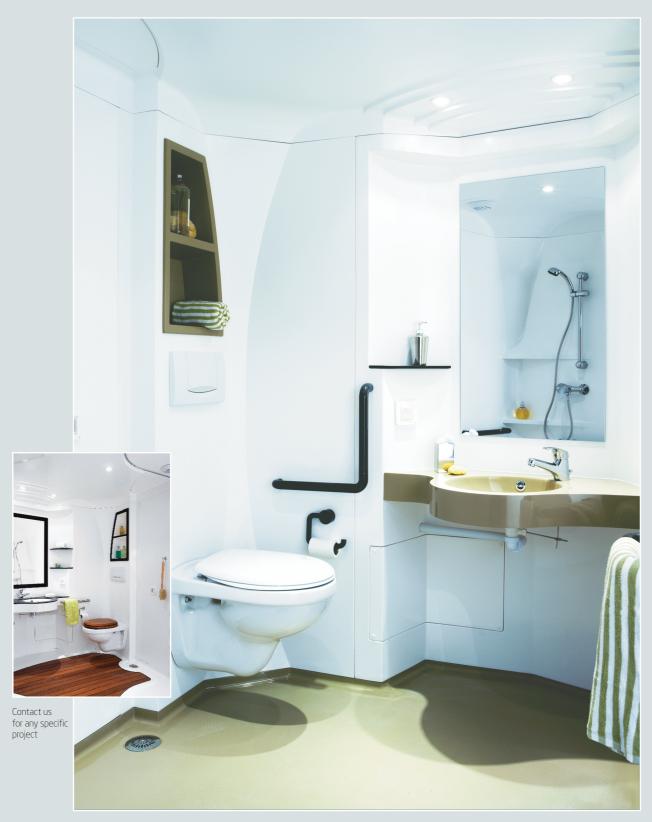

# DÉSIRADE III

#### Presented with options (ask us)

• Moulded storage recess with shelf • 90° hand hold

#### **Bathroom in composite** materials

- Glass fibre-reinforced resin "G.R.P."
- Interior surface: sanitary quality gelcoat
- Colour to choose from shade card
- Embossed non-slip floor
- Shower tray built into the floor
- Fire-retardant resin M2/F2

#### **Entirely fitted out**

· Door, door frame, taps, clothes hooks, mirror, moulded soap-dish, shower curtain, towel holder, basin, toilet roll holder, hand grips, wall-hung toilet pan with cover, concealed 6/9 litre flush fitted cistern, washbasin/shower valves, light fitting,...

#### Adapted to a specific environment

 With no sill or necessity for recessing, wheelchair accessibility (150cm turning space), hand holds to help in standing up and an attendant call button.

#### **Options**

- Hand grip
- Bedpan wash
- Shaver point with flap cover
- Shower seat
- Timed flow control washbasin mixer
- Timed flow control or Thermostatic shower mixer
- Moulded storage recess with moulded shelf
- Additional clothes hook
- Other options on demand